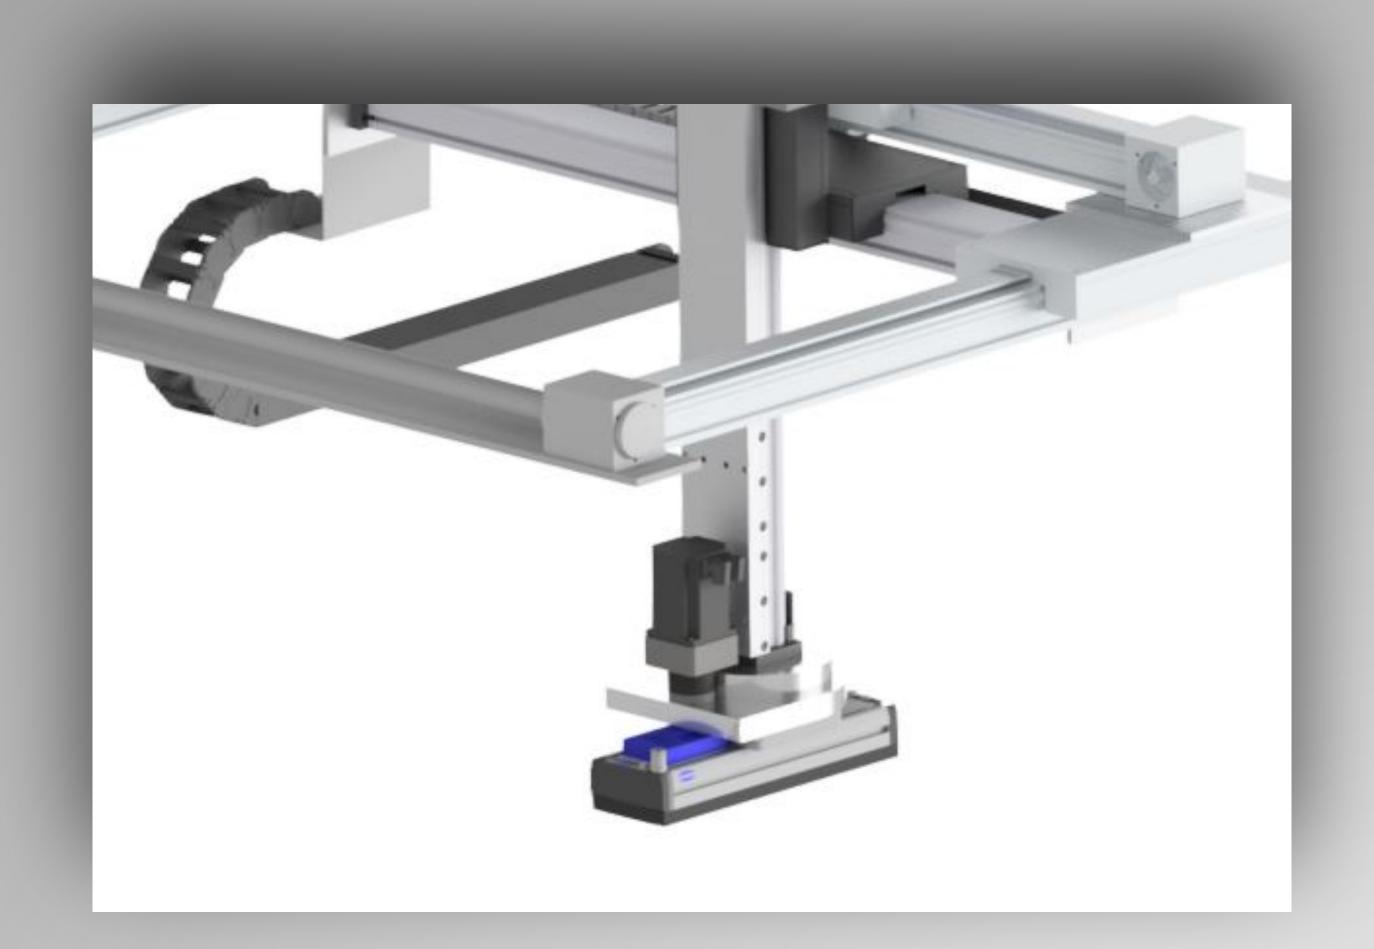

### **Gripper:**

Standard: Vacuum turnable 270° Optional: Fork and clamp gripper