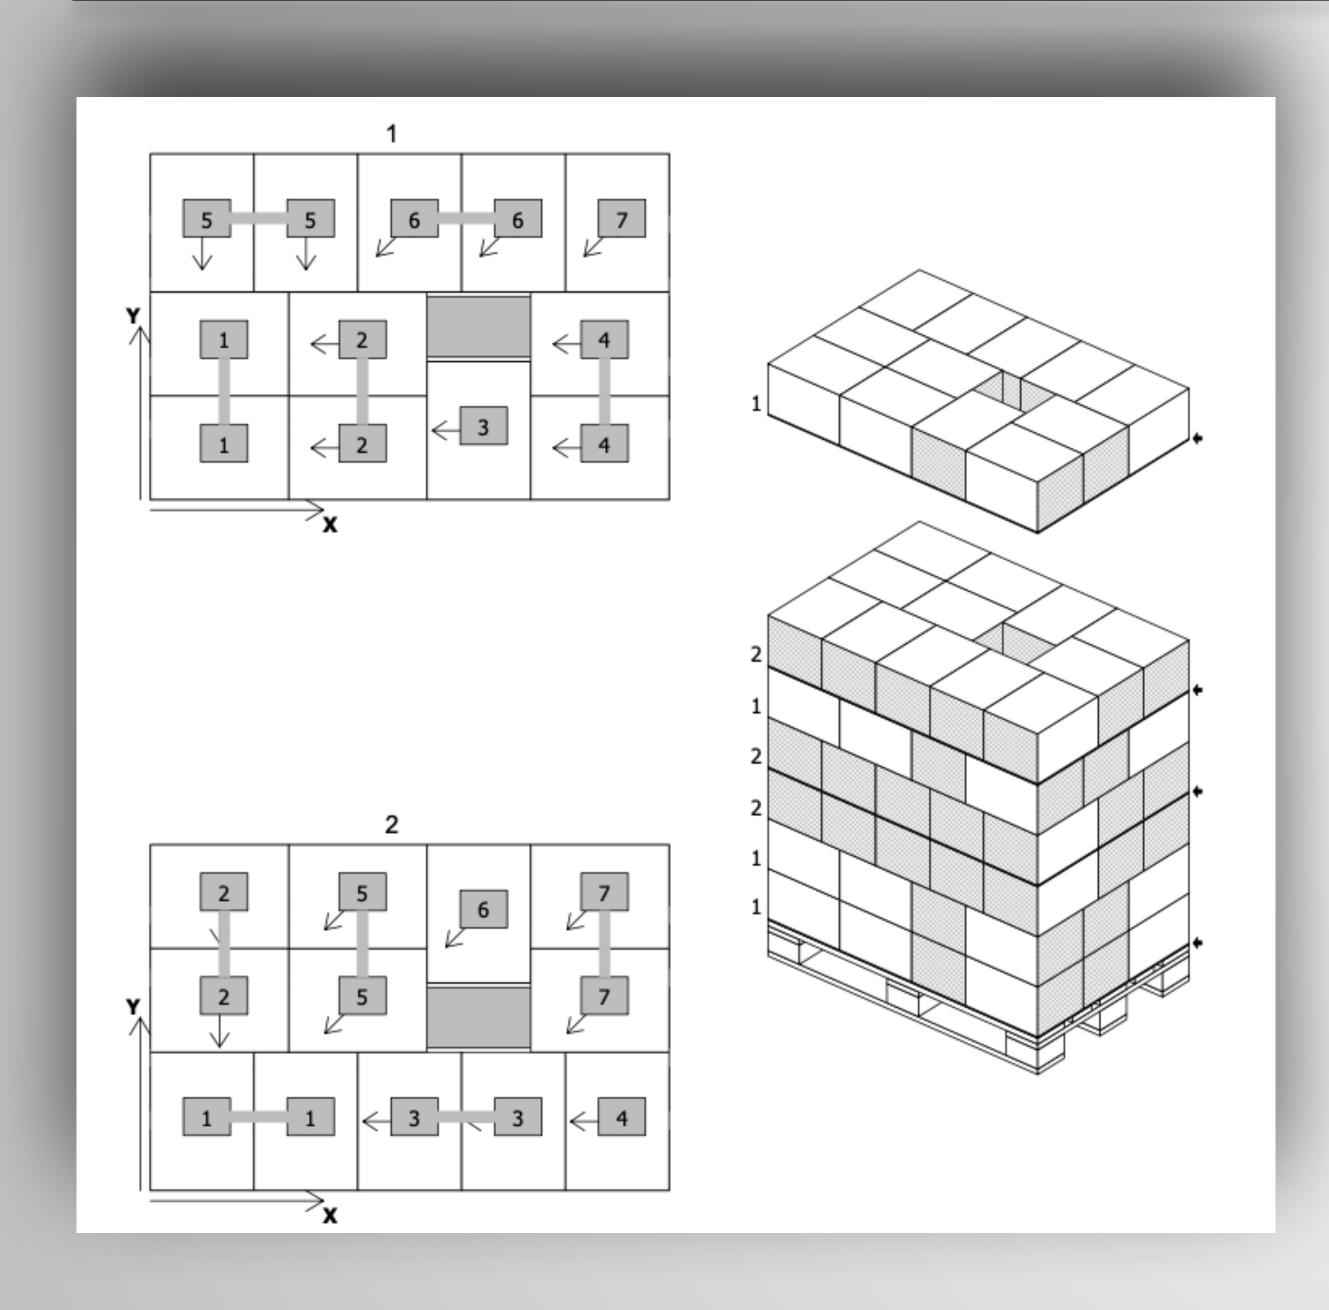

## Software

Optimization of the layer patterns

The interfering contours of the gripper and palletizing station are taken into account, as are the position of labels or the insertion of intermediate layers.