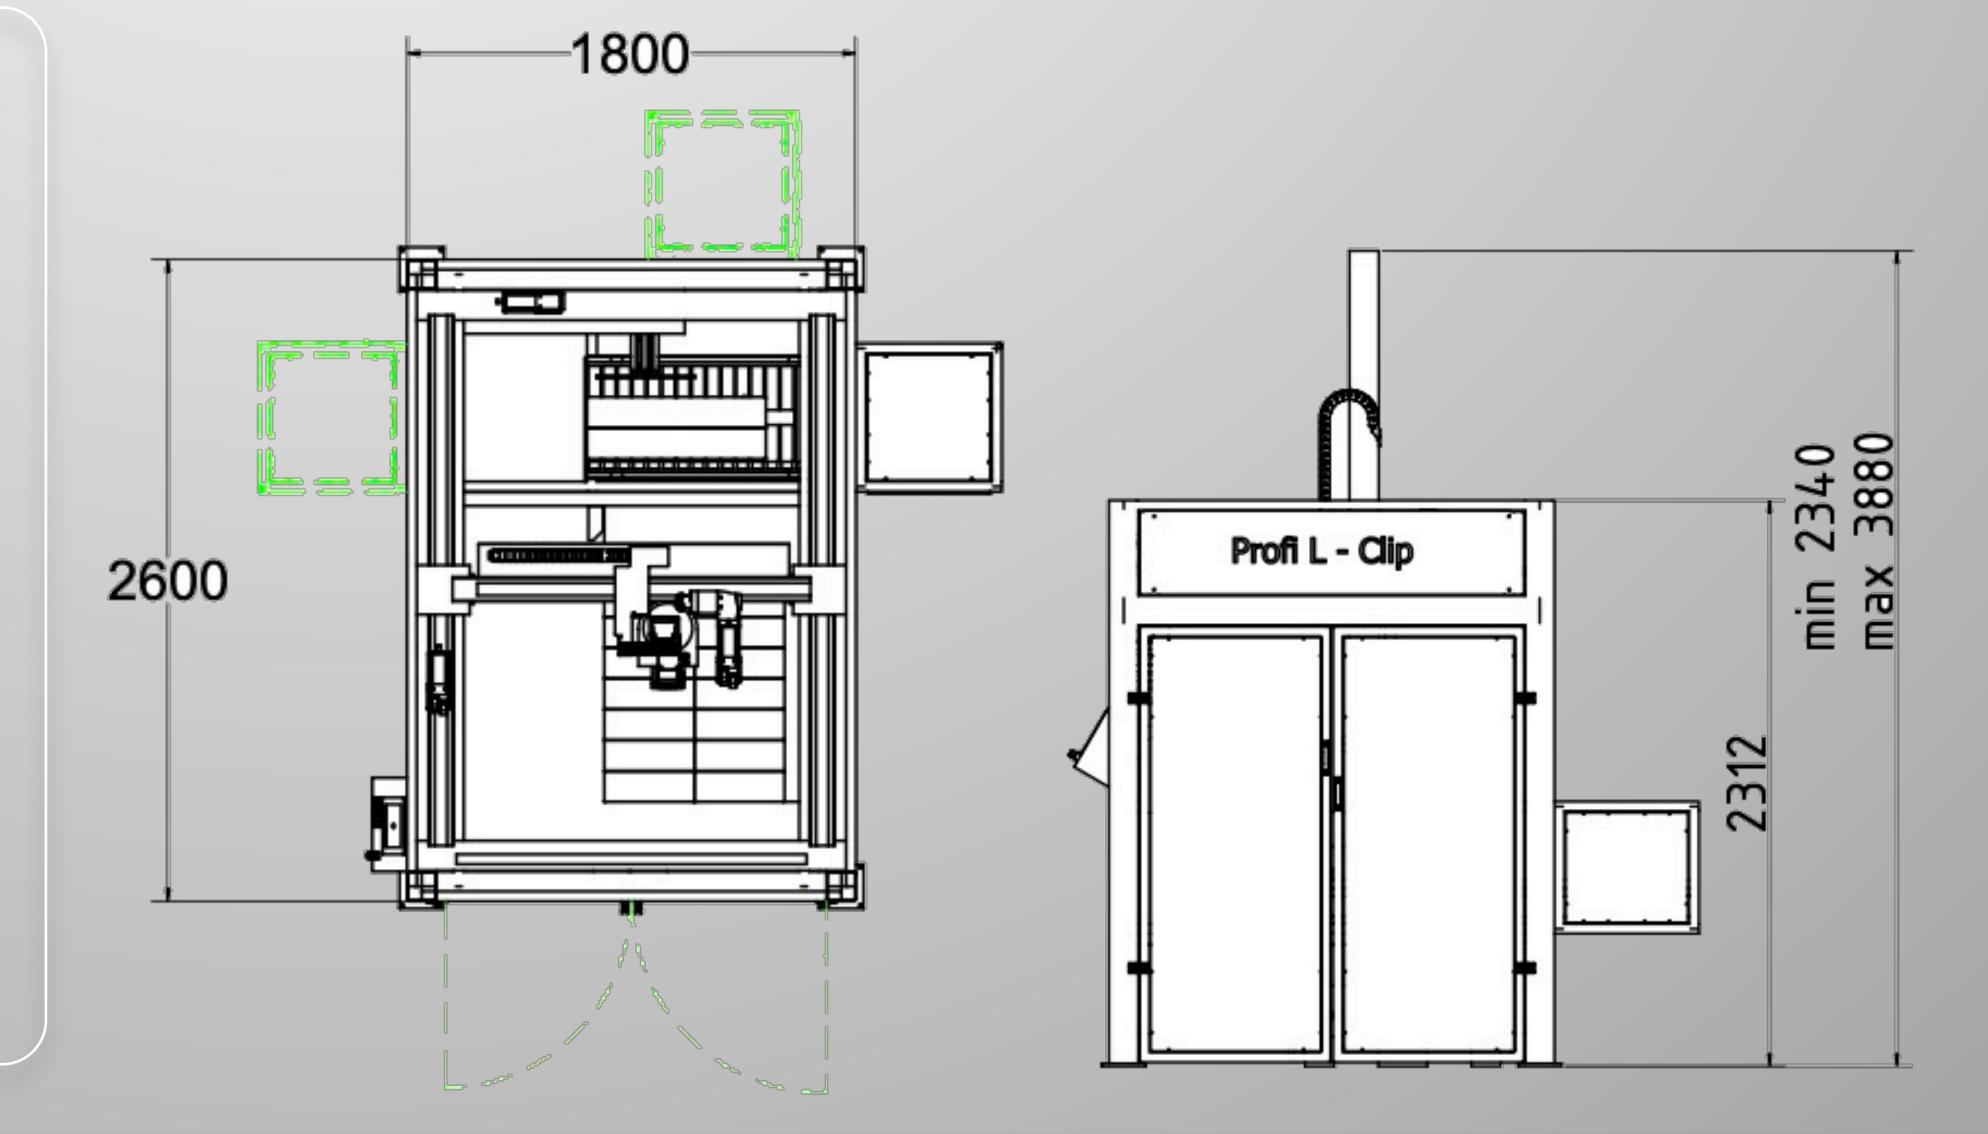

#### Pallet size

Standard 1200 x 800 mm max: 1250 x 1250 mm

# Stacking height

Standard 1500 mm / up to 1800 mm