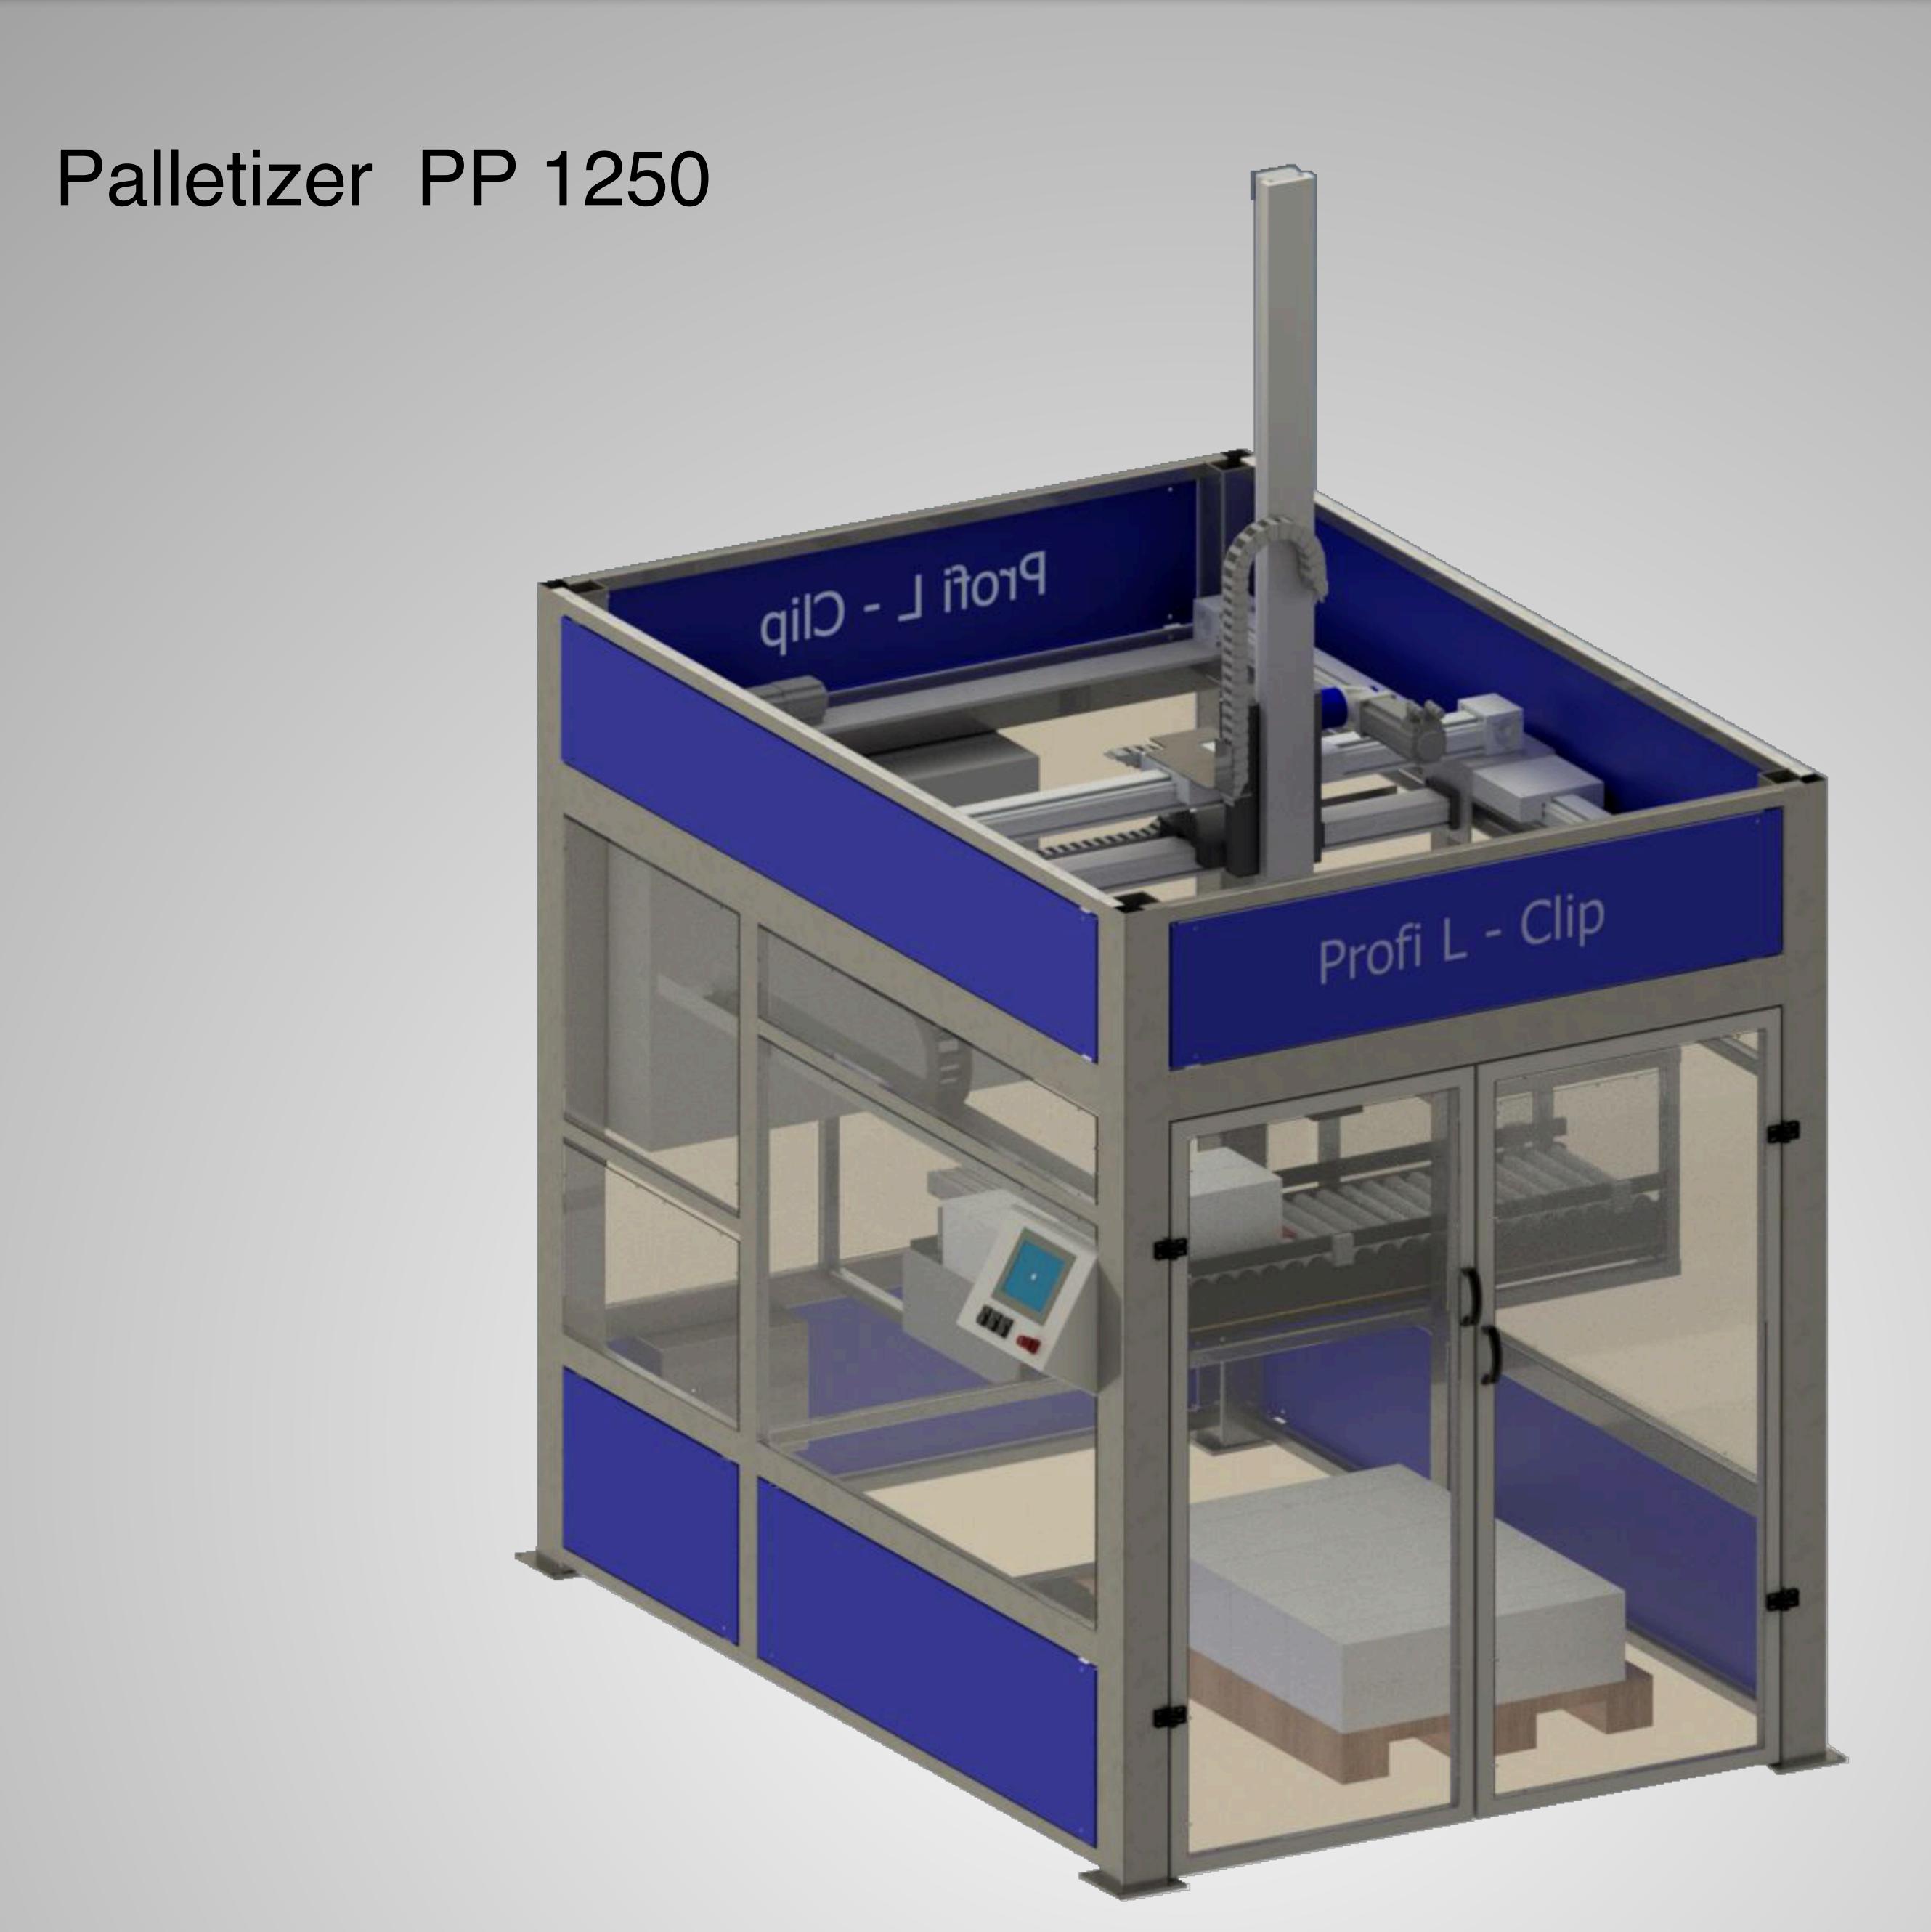

Stacking height 1500 mm

Pallet size up to 1250 mm

Vacuum gripping head

Multiple packing arrangement

Speed 6 box / minute

#### Pallet size

Standard 1200 x 800 mm max: 1250 x 1250 mm

# Stacking height

Standard 1500 mm / up to 1800 mm

### **Gripper:**

Standard: Vacuum turnable 270° Optional: Fork and clamp gripper